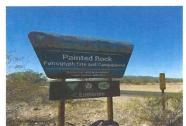

#### Painted Rock Petroglyph Site

Address: 2XF2+2R, Rocky Point Rd, Dateland, AZ https://maps.app.goo.gl/aAMAbbXSwtRcvTX47

This site is 13 miles west of Gila Bend on I-8(Exit 102) then 11 miles north.

Take a picture at this sign as it's on pavement. If you go on to the site, there's about 1 block of gravel to the parking lot, also gravel. Be careful but worth the trip