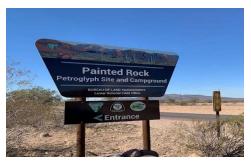

# **Painted Rock Petroglyph Site**

Address: 2XF2+2R, Rocky Point Rd, Dateland, AZ <a href="https://maps.app.goo.gl/aAMAbbXSwtRcvTX47">https://maps.app.goo.gl/aAMAbbXSwtRcvTX47</a>

This site is 13 miles west of Gila Bend on I-8(Exit 102) then 11 miles north. Take a picture at this sign as it's on pavement. If you go on to the site, there's about 1 block of gravel to the parking lot, also gravel. Be careful but worth the trip